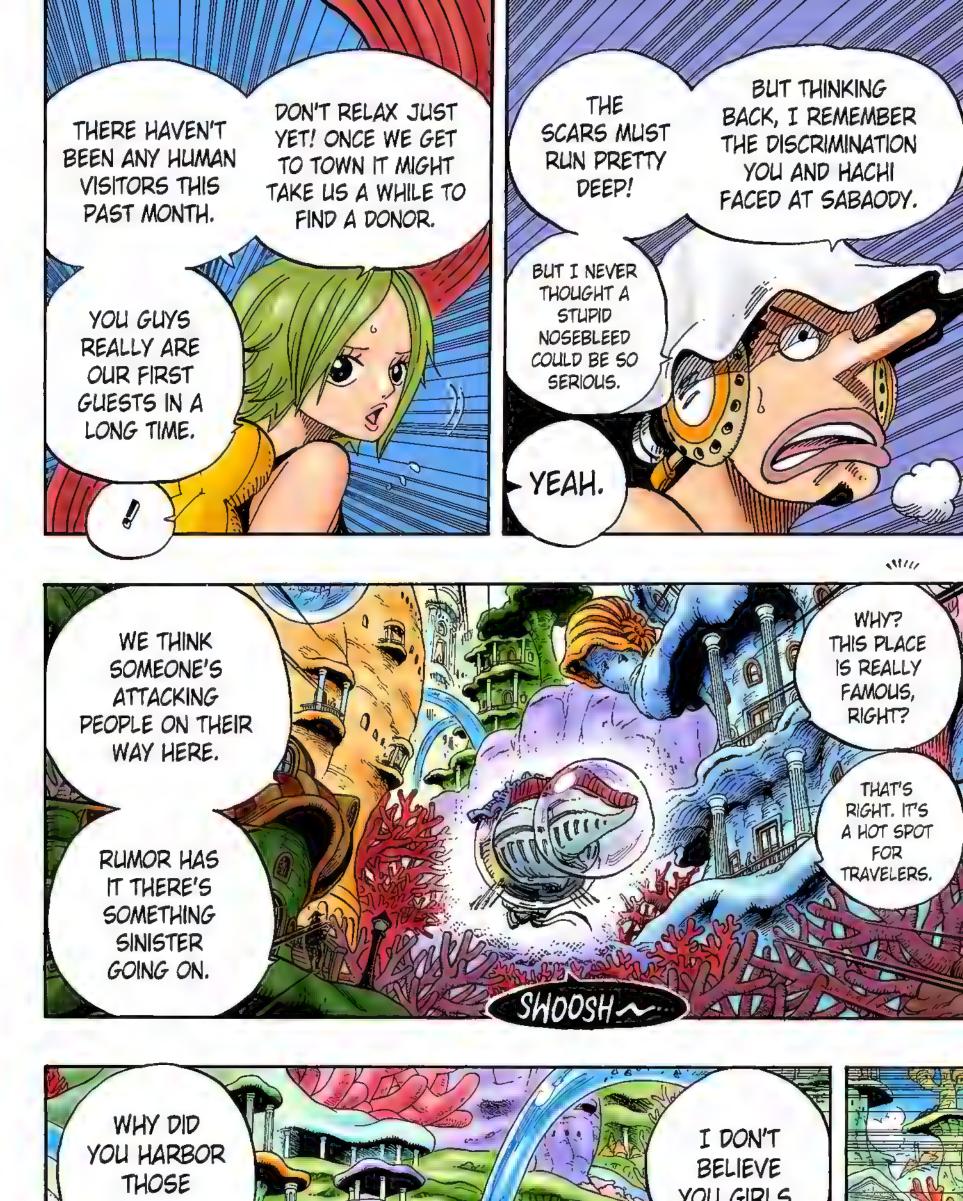

## Chapter 609: ADVENTURE ON FISH-MAN ISLAND

SANJI'S BLOOD TYPE IS PRETTY RARE, YOU KNOW.

WHO?

THE MERMAID

PRINCESS?

NO.

X

IF HE'D GOTTEN ANY MORE NOSEBLEEDS, IT WOULD'VE BEEN BAD. I'M ALL OUT OF HIS TYPE OF BLOOD.

BEING HERE SEEMS TO HAVE CURED HIM.

Q: My friend put a melon bun in the DVD return box by mistake. What should we do?

--Pon Class

A: Yeah, that happens all the time. Wait! NO, it doesn't! 3 But now that I think about it, did that friend really rent a DVD? You sure that friend didn't rent a melon Bun instead? That could happen, right? Ha ha ha.